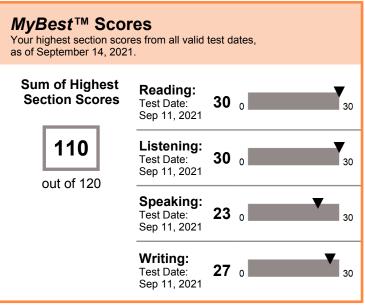

# THIS IS A PDF SCORE REPORT, DOWNLOADED AND PRINTED BY THE TEST TAKER.

A total score is not reported when one or more sections have not been administered.

Expired scores are not included in *MyBest™* calculations.